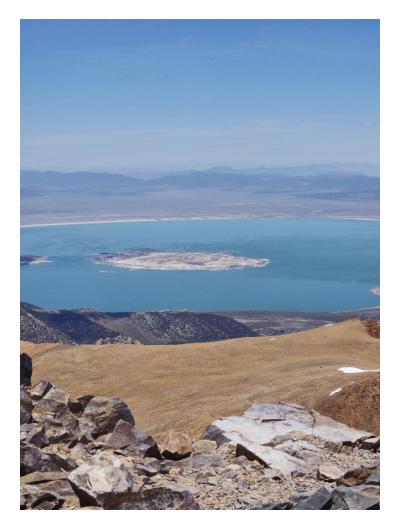

Summer-Fall\*





# TRIP TIME

7:30am-6:00pm

### **GROUP SIZE**

Up to 7 participants. 2 person minimum. Reservations recommended. Contact Recreation Desk for availability and pricing for groups of 8 or more.

VERGREE

#### PRICE

\$250 per person (age 12 and older). Includes transportation, naturalist guide, and lunch voucher for use in our General Store. Additional \$20 park admission fee per adult (*waived for Yosemite Annual Pass or America the Beautiful Pass holders*).

## **DIFFICULTY/AGE LIMIT**

Participants 14 years and up should be comfortable hiking up to 5 miles and with up to 3,200 ft of elevation gain.

## **MEETING PLACE**

All trips meet in the Recreation Center 15 minutes before departure.

# WHAT TO BRING

- Completed trip registration forms
- Small backpack with at least 3 liters water