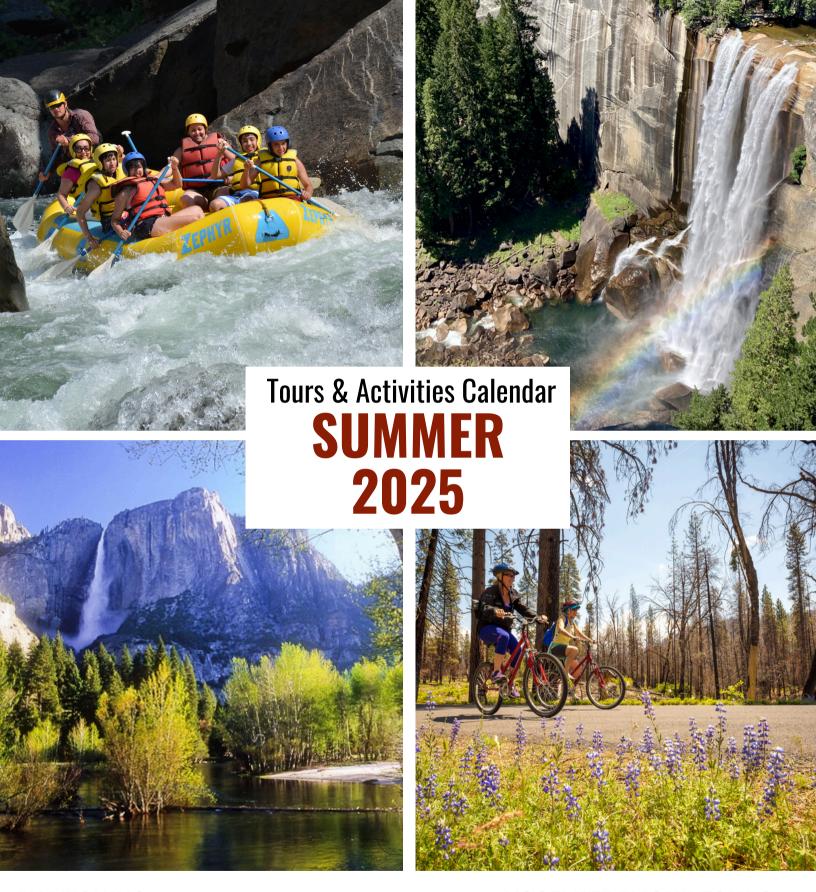

# **FLY FISHING**

Our local guides in catch and release fly fishing trips for rainbow and brown trout in the Tuolumne and Merced River watersheds! Beginner and experienced anglers' are welcome!

Full day trips available. Advance reservation required.



# **YOSEMITE FLIGHT TOURS**

Experience Yosemite from above with this once-ina-lifetime flight over The Sierra Nevada wilderness. Enjoy a rare view with unmatched photography opportunities as you soar above the mountains.

One hour morning trips, \$263.94 per person (all ages)



#### **Tenkara Fly Fishing Equipment**

Full Day - \$40

## **Trekking Poles**

Full Day - \$15

#### Stand up Paddle Board

Full Day - \$60

#### **Kid Carrier**

Full Day - \$35

#### **Binoculars**

Full Day - \$35



Round out your Yosemite adventure with a