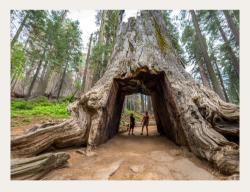

#### **Big Trees Hike and Swim**

This popular half day trip along the historic Old Big Oak Flat Road takes you into a grove of Yosemite's famous Giant Sequoias and ends up at one of our favorite local swimming holes for a swim and picnic lunch before heading back to the lodge.